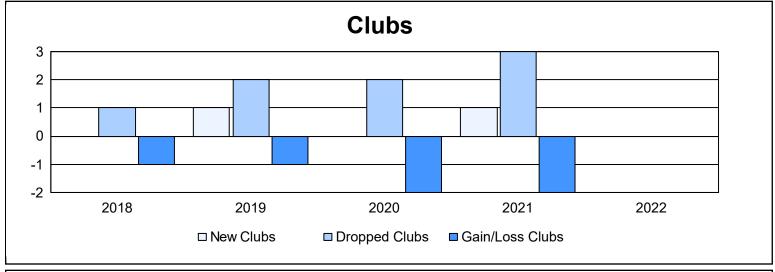

District 107 A

As of June 2022 Cumulative

| Year      | New<br>Clubs | Dropped<br>Clubs | Gain/<br>Loss<br>Clubs | New<br>Members | Charter<br>Members | Reinstate<br>Members | Transfer<br>Members | Total<br>Member<br>Added | Total<br>Members<br>Dropped | Gain/<br>Loss<br>Members |
|-----------|--------------|------------------|------------------------|----------------|--------------------|----------------------|---------------------|--------------------------|-----------------------------|--------------------------|
| 2017-2018 | 0            | 1                | -1                     | 90             | 0                  | 1                    | 3                   | 94                       | 180                         | -86                      |
| 2018-2019 | 1            | 2                | -1                     | 102            | 20                 | 1                    | 9                   | 132                      | 152                         | -20                      |
| 2019-2020 | 0            | 2                | -2                     | 91             | 0                  | 1                    | 5                   | 97                       | 203                         | -106                     |
| 2020-2021 | 1            | 3                | -2                     | 58             | 28                 | 2                    | 3                   | 91                       | 177                         | -86                      |
| 2021-2022 | 0            | 0                | 0                      | 65             | 1                  | 0                    | 4                   | 70                       | 182                         | -112                     |
| Average   | 0            | 2                | -1                     | 81             | 10                 | 1                    | 5                   | 97                       | 179                         | -82                      |