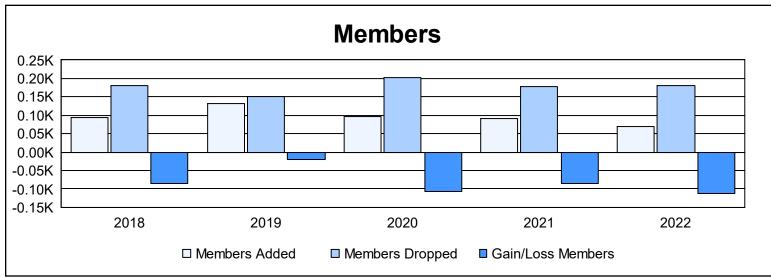

District 107 A

As of June 2022 Cumulative

| Year      | New<br>Clubs | Dropped<br>Clubs | Gain/<br>Loss<br>Clubs | New<br>Members | Charter<br>Members | Reinstate<br>Members | Transfer<br>Members | Total<br>Member<br>Added | Total<br>Members<br>Dropped | Gain/<br>Loss<br>Members |
|-----------|--------------|------------------|------------------------|----------------|--------------------|----------------------|---------------------|--------------------------|-----------------------------|--------------------------|
| 2017-2018 | 0            | 1                | -1                     | 90             | 0                  | 1                    | 3                   | 94                       | 180                         | -86                      |
| 2018-2019 | 1            | 2                | -1                     | 102            | 20                 | 1                    | 9                   | 132                      | 152                         | -20                      |
| 2019-2020 | 0            | 2                | -2                     | 91             | 0                  | 1                    | 5                   | 97                       | 203                         | -106                     |
| 2020-2021 | 1            | 3                | -2                     | 58             | 28                 | 2                    | 3                   | 91                       | 177                         | -86                      |
| 2021-2022 | 0            | 0                | 0                      | 65             | 1                  | 0                    | 4                   | 70                       | 182                         | -112                     |
| Average   | 0            | 2                | -1                     | 81             | 10                 | 1                    | 5                   | 97                       | 179                         | -82                      |